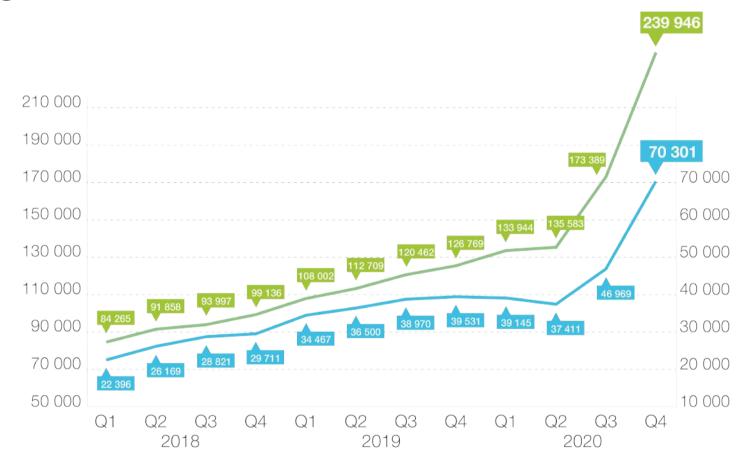

Presentation
CEO Håkan Lagerberg
CFO Jenny Graflind



#### Q4 2020 Highlights

Net sales increased with 195% to 100MSEK

Strong Growth +195% & organic growth +32%

High EBITDA margins all over the group

Strong sales, many projects and product launches

New financial target

Acquisition of Holden2



## Sales per region







#### Sales per region







# Sales per product







# Sales per product







## **Key Performance Indicators**

Q4 2020



## **Key Performance Indicators**

2020





# **Rolling 4 Quarters**





#### Acquisition of US eCommerce specialist Holden2 Jan 2021

- Bring exceptional eCommerce/online/social media skill to the Swedencare group
- Direct access to Amazon development teams
- Online focused team based in the Chicago area
- Proven case, high growth and profitability
- Strong brand Pet MD<sup>®</sup>
- Strong relationships with Amazon & Chewy 93% of total revenue
   YTD







# Holden2 - synergies and opportunities

- Synergies from day one
- Increased direct-to-consumer sales
- Holden2 to assume global online responsibility within the group, include and recruit team members in Europe and RoW
- Stratford to assume Holden2 fulfillment and logistics
- Launch of Pet MD® in European Amazon with fulfillment and production (when suitable) from SDC Ireland
- Drive ProDen PlaqueOff