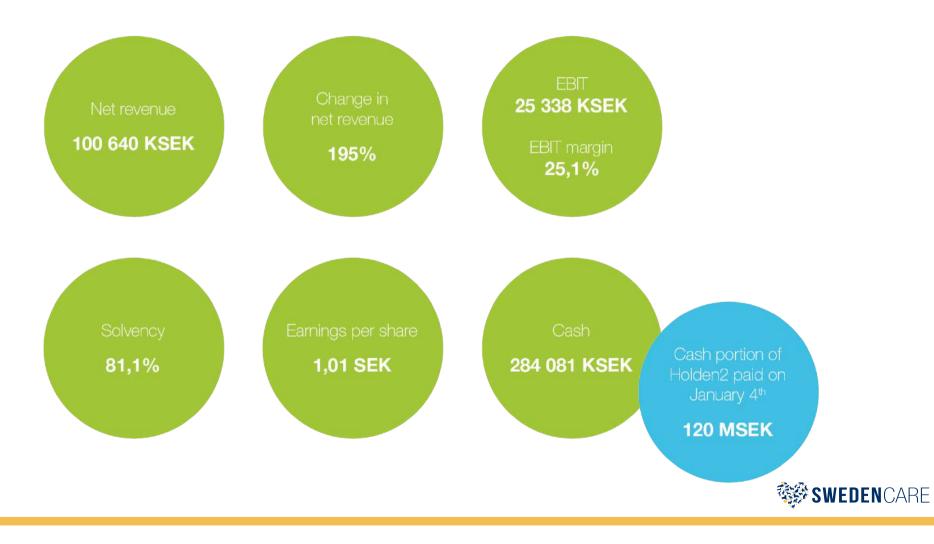

Presentation
CEO Håkan Lagerberg
CFO Jenny Graflind



#### Q4 2020 Highlights

Net sales increased with 195% to 100MSEK

Strong Growth +195% & organic growth +32%

High EBITDA margins all over the group

Strong sales, many projects and product launches

New financial target

Acquisition of Holden2



## Sales per region







#### Sales per region







# Sales per product







# Sales per product







## **Key Performance Indicators**

Q4 2020



## **Key Performance Indicators**

2020





# **Rolling 4 Quarters**





#### Acquisition of US eCommerce specialist Holden2 Jan 2021

- Bring exceptional eCommerce/online/social media skill to the Swedencare group
- Direct access to Amazon development teams
- Online focused team based in the Chicago area
- Proven case, high growth and profitability
- Strong brand Pet MD<sup>®</sup>
- Strong relationships with Amazon & Chewy 93% of total revenue
   YTD







# Holden2 - synergies and opportunities

- Synergies from day one
- Increased direct-to-consumer sales
- Holden2 to assume global online responsibility within the group, include and recruit team members in Europe and RoW
- Stratford to assume Holden2 fulfillment and logistics
- Launch of Pet MD® in European Amazon with fulfillment